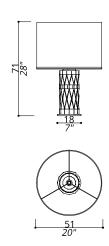

#### 432-BB-22

1 LIGHT TYPE E27 MAX 105W

Central structure composition of solid brass elements.

# **FINISH**

Structure and base in F\_13 (burnished brass finish); details in F\_10 (natural brass). Metal base.

## SHADE DIMENSIONS

cm. Ø 51 x H.35

# SHADE FABRIC

TS22 (ivory trevira wave) and brass trimming