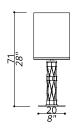

## 431-BB-22

1 LIGHT TYPE E27 MAX 105W

Central structure composition of solid brass elements.

#### **FINISH**

Structure and base in F\_13 (burnished brass finish); details in F\_10 (natural brass). Metal base.

# **SHADE DIMENSIONS**

cm. Ø 28 x H.35

## SHADE FABRIC

TS22 (ivory trevira wave) and brass trimming





# NOTES





#### 431-RK-25

1 LIGHT TYPE E27 MAX 105W

Central structure composition of solid brass elements.

# **FINISH**

Structure and base in L\_56 (black matte finish); details in F\_21 (polished copper finish). Metal base.

## SHADE DIMENSIONS

cm. Ø 28 x H.35

# SHADE FABRIC

TS25 (black trevira wave) and copper trimming





## NOTES





#### 431-NN-22

1 LIGHT TYPE E27 MAX 105W

Central structure composition of solid brass elements.

# **FINISH**

Structure and base in F\_33 (satin nickel finish); details in F\_31 (polished nickel finish). Metal base.

## SHADE DIMENSIONS

cm. Ø 28 x H.35

# SHADE FABRIC

TS22 (ivory trevira wave) and silver trimming





## NOTES





#### 432-BB-22

1 LIGHT TYPE E27 MAX 105W

Central structure composition of solid brass elements.

# **FIN