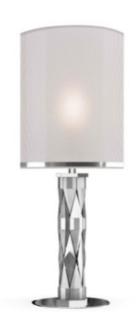

#### 431-NN-22

1 LIGHT TYPE E27 MAX 105W

Central structure composition of solid brass elements.

# **FINISH**

Structure and base in F\_33 (satin nickel finish); details in F\_31 (polished nickel finish). Metal base.

## SHADE DIMENSIONS

cm. Ø 28 x H.35

# SHADE FABRIC

TS22 (ivory trevira wave) and silver trimming