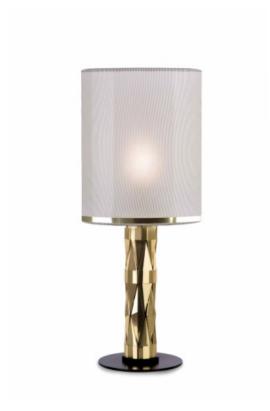

## 431-BB-22

1 LIGHT TYPE E27 MAX 105W

Central structure composition of solid brass elements.

#### **FINISH**

Structure and base in F\_13 (burnished brass finish); details in F\_10 (natural brass). Metal base.

## SHADE FABRIC

TS22 (ivory trevira wave) and brass trimming