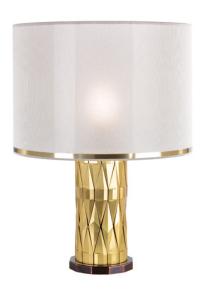

## 431-BB-22

1 LIGHT TYPE E27 MAX 105W

Central structure composition of solid brass elements.

#### **FINISH**

Structure and base in F\_13 (burnished brass finish); details in F\_10 (natural brass). Metal base.

# **SHADE DIMENSIONS**

cm. Ø 28 x H.35

## SHADE FABRIC

TS22 (ivory trevira wave) and brass trimming