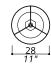

## 431-BB-22

1 LIGHT TYPE E27 MAX 105W

Central structure composition of solid brass elements.

#### **FINISH**

Structure and base in F\_13 (burnished brass finish); details in F\_10 (natural brass). Metal base.

# **SHADE DIMENSIONS**

cm. Ø 28 x H.35

## SHADE FABRIC

TS22 (ivory trevira wave) and brass trimming





# NOTES





#### 431-RK-25

1 LIGHT TYPE E27 MAX 105W

Central structure composition of solid brass elements.

# **FINISH**

Structure and base in L\_56 (black matte finish); details in F\_21 (polished copper finish). Metal base.

## SHADE DIMENSIONS

cm. Ø 28 x H.35

# SHADE FABRIC

TS25 (black trevira wave) and copper trimming





## NOTES





#### 431-NN-22

1 LIGHT TYPE E27 MAX 105W

Central structure composition of solid brass elements.

# **FINISH**

Structure and base in F\_33 (satin nickel finish); details in F\_31 (polished nickel finish). Metal base.

## SHADE DIMENSIONS

cm. Ø 28 x H.35

# SHADE FABRIC

TS22 (ivory trevira wave) and silver trimming





## NOTES





#### 432-BB-22

1 LIGHT TYPE E27 MAX 105W

Central structure composition of solid brass elements.

# **FINIS