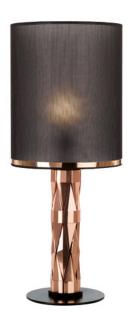

#### 431-RK-25

1 LIGHT TYPE E27 MAX 105W

Central structure composition of solid brass elements.

# **FINISH**

Structure and base in L\_56 (black matte finish); details in F\_21 (polished copper finish). Metal base.

# SHADE FABRIC

TS25 (black trevira wave) and copper trimming